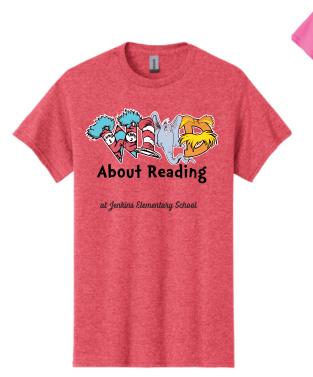

## Show your support for Reading at Jenkins!

**HEATHER RED** 

\*Circle your design of choice

**HEATHER NAVY** 

| Size  | Youth<br>XSm | Youth<br>Sm | Youth<br>Med | Youth<br>Lg | Youth<br>XLg | Adult<br>Sm | Adult<br>Med | Adult<br>Lg | Adult<br>XL | Adult<br>2XL | Adult<br>3XL | Adult<br>4XL |
|-------|--------------|-------------|--------------|-------------|--------------|-------------|--------------|-------------|-------------|--------------|--------------|--------------|
| Price | \$10         | \$10        | \$10         | \$10        | \$10         | \$10        | \$10         | \$10        | \$10        | \$12         | \$14         | \$14         |
| Qty.  |              |             |              |             |              |             |              |             |             |              |              |              |