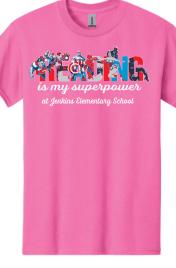

## Show your support for Reading at Jenkins!

**HEATHER RED** 

\*Circle your design of choice

**HEATHER NAVY** 

| Size  | Youth<br>XSm | Youth<br>Sm | Youth<br>Med | Youth<br>Lg | Youth<br>XLg | Adult<br>Sm | Adult<br>Med | Adult<br>Lg | Adult<br>XL | Adult<br>2XL | Adult<br>3XL | Adult<br>4XL |
|-------|--------------|-------------|--------------|-------------|--------------|-------------|--------------|-------------|-------------|--------------|--------------|--------------|
| Price | \$10         | \$10        | \$10         | \$10        | \$10         | \$10        | \$10         | \$10        | \$10        | \$12         | \$14         | \$14         |
| Qty.  |              |             |              |             |              |             |              |             |             |              |              |              |