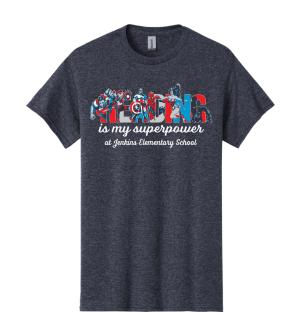

## Show your support for Reading at Jenkins!

**HEATHER RED** 

\*Circle your design of choice

**HEATHER NAVY** 

| Size  | Youth<br>XSm | Youth<br>Sm | Youth<br>Med | Youth<br>Lg | Youth<br>XLg | Adult<br>Sm | Adult<br>Med | Adult<br>Lg | Adult<br>XL | Adult<br>2XL | Adult<br>3XL | Adult<br>4XL |
|-------|--------------|-------------|--------------|-------------|--------------|-------------|--------------|-------------|-------------|--------------|--------------|--------------|
| Price | \$10         | \$10        | \$10         | \$10        | \$10         | \$10        | \$10         | \$10        | \$10        | \$12         | \$14         | \$14         |
| Qty.  |              |             |              |             |              |             |              |             |             |              |              |              |